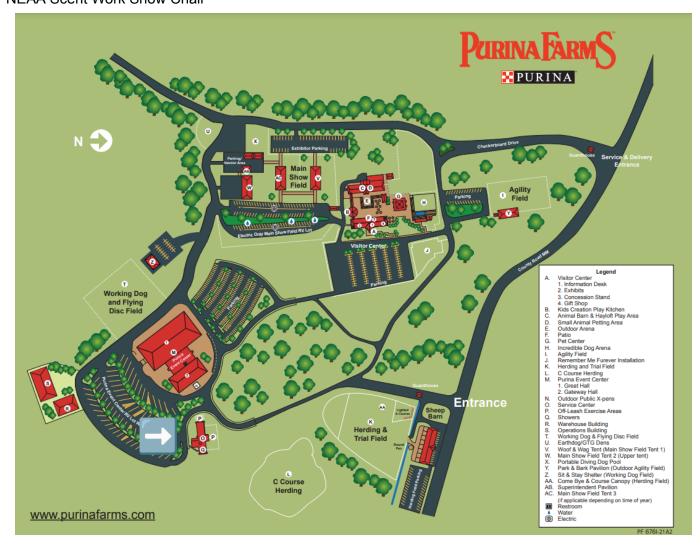

# Welcome to the June 11, 2025, NEAA Scent Work Trial

at Purina Farms, Grays Summit, MO

We are so pleased to have such a wonderful entry for our 4th annual NEAA scent work trial!

Check in starts at 7:45am at the Edge of the RV parking lot outside of the Service Center (See Map on page 2). Both container trials, novice exterior/HD and all interior searches will be held here.

#### **Parking**

Parking will be available in rows C/D of the RV parking very close to the service center. Please check on the map or ask for directions at the Farm entrance. Please note, no indoor crating is available.